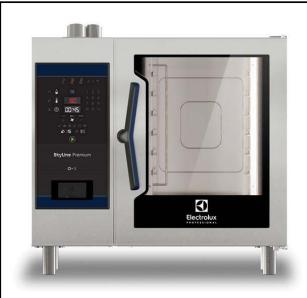

# SkyLine Premium Electric Combi Oven 5GN1/1

| ITEM #  |  |  |
|---------|--|--|
| MODEL # |  |  |
| NAME #  |  |  |
|         |  |  |
| SIS #   |  |  |
| AIA #   |  |  |

217800 (ECOE61B2A2)

SkyLine Premium Combi Boiler Oven with digital control, 5x1/1GN, electric, programmable, automatic cleaning, 85mm pitch

### Item No.

Combi oven with digital interface with guided selection.

- Built-in steam generator with real humidity control based upon Lambda Sensor
- OptiFlow air distribution system to achieve maximum performance with 5 fan speed levels
- SkyClean: Automatic and built-in self cleaning system with integrated descale of the steam generator. 5 automatic cycles (soft, medium, strong, extra strong, rinse-only).
- Cooking modes: Programs (a maximum of 100 recipes can be stored); Manual (steam, combi and convection cycles); EcoDelta cooking cycle; Regeneration cycle.
- Automatic backup mode to avoid downtime.
- USB port to download HACCP data, programs and settings. Connectivity ready.
- Single sensor core temperature probe.
- Double-glass door with LED lights.
- Stainless steel construction throughout.
- Supplied with n.1 tray rack 1/1 GN, 85 mm pitch.

### **Main Features**

- Dry, hot convection cycle (25 °C 300 °C): ideal for low humidity cooking.
- Combination cycle (25 °C 300 °C): combining convected heat and steam to obtain humidity controlled cooking environment, accelerating the cooking process and reducing weight loss.
- Digital interface with LED backlight buttons with guided selection.
- Built-in steam generator for highly precise humidity and temperature control according to the chosen settings.
- Real humidity control based upon Lambda Sensor to automatically recognize quantity and size of food for consistent quality results.
- Low temperature Steam cycle (25 °C 99 °C): ideal for sous-vide, re-thermalization and delicate cooking.
  - Steam cycle (100 °C): seafood and vegetables. High temperature steam (25 °C 130 °C).
- EcoDelta cooking: cooking with food probe maintaining preset temperature difference between the core of the food and the cooking chamber.
- Pre-set program for Regeneration, ideal for banqueting on plate or rethermalizing on tray.
- Programs mode: a maximum of 100 recipes can be stored in the oven's memory, to recreate the exact same recipe at any time. 4-step cooking programs also available.
- Fan with 5 speed levels from 300 to 1500 RPM and reverse rotation for optimal evenness. Fan stops in less than 5 seconds when door is opened.
- Single sensor core temperature probe included.
- Automatic fast cool down and pre-heat function.
- SkyClean: Automatic and built-in self cleaning system with integrated descale of the steam generator. 5 automatic cycles (soft, medium, strong, extra strong, rinse-only).
- Different chemical options available: solid (phosphate-free), liquid (requires optional accessory).
- GreaseOut: predisposed for integrated grease drain and collection for safer operation (dedicated base as optional accessory).
- USB port to download HACCP data, share cooking programs and configurations.
   USB port also allows to plug-in sous-vide probe (optional accessory).
- Back-up mode with self-diagnosis is automatically activated if a failure occurs to avoid downtime.
- Capacity: 5 GN 1/1 trays.
- OptiFlow air distribution system to achieve maximum performance in chilling/heating eveness and temperature control thanks to a special design of the chamber.