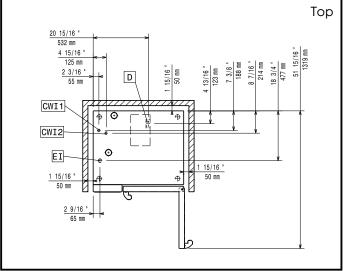

# Front 34 1/8 867 D , 3/16 <sup>1</sup> 8 14 3/16 12 11/16 " 322 mm 7 5/16 2 5/16 ' 29 9/16 2 5/16 "

Cold Water inlet 1 (cleaning) CWII Cold Water Inlet 2 (steam CWI2

Electrical inlet (power)

generator) Drain

#### Installation:

Clearance: 5 cm rear and Clearance:

right hand sides.

Suggested clearance for service access:

50 cm left hand side.