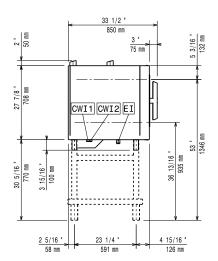

# Front 34 1/8 867 D , 3/16 <sup>1</sup> 8 14 3/16 12 11/16 " 322 mm 7 5/16 2 5/16 ' 29 9/16 2 5/16 "

Cold Water inlet 1 (cleaning) CWII Cold Water Inlet 2 (steam CWI2

Electrical inlet (power)

generator) Drain

DO Overflow drain pipe

#### **Key Information:**

Door hinges:

867 mm External dimensions, Width: External dimensions, Depth: 775 mm External dimensions, Height: 808 mm 117 kg Net weight: 134 kg Shipping weight: Shipping volume: 0.85 m<sup>3</sup>